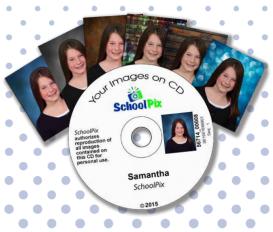

# School

SCHOOL PORTRAIT DAY IS COMING!

# **BACKGROUND OPTIONS**

# Tradifional







Gray (style 02)



Rustic (style 03)

# Specialty



Brick (style 04)



Vintage (style 05)



Shimmer (style 06)

# POPULAR OPTIONS

## Images on CD



# Personalized Wallets



Designer Series 8x10



Fun Add-on options!



Consider clothing colors that compliment rather than contrast the background color.

Solid colors in bright to dark tones photograph well.

Due to Green Screen Technology, please AVOID solid green clothing.

Avoid large patterns which can draw attention away from the most important part of your portrait....YOU!



Mousepad

Metal Dogtag

#### PLEASE NOTE:

Actual backgrounds, background colors, option styles and poses may vary from those illustrated. All of our photographs are copyrighted and cannot be reproduced without



#### SHAWNEE TRAIL ELEMENTARY

SCHOOL CODE: 1516-0032

# School Portraits Keepsakes that will last a lifetime.

School portraits will be taken

Wednesday, September 30, 2015 Fotos de la escuela s