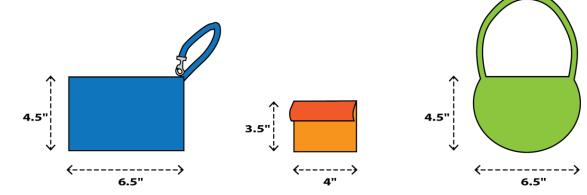

## **SMALL CLUTCH BAG**

Approximately the size of a hand, with or without a handle or strap Size does not exceed 4.5" x6.5"