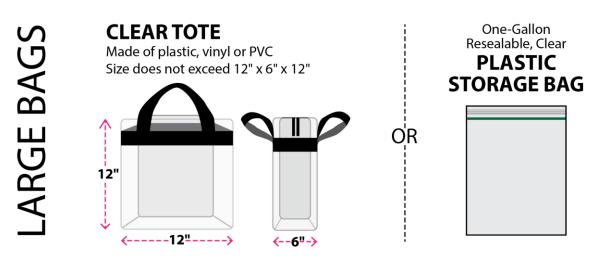

This is for guests entering the facility through the front doors. Not for game participants.

To ensure guest safety and a quicker entry into the facility, the Curtis Culwell Center has implemented a bag policy limiting the size and type allowed at all events.

While the CCC encourages guests not to bring bags if possible, the following are permissible:

- Clear plastic, vinyl or PVC bags that do not exceed 12" x 6" x 12"
- One-gallon clear plastic Ziploc-style bags
- · Clutch bags approximately the size of a hand
- Medically necessary items