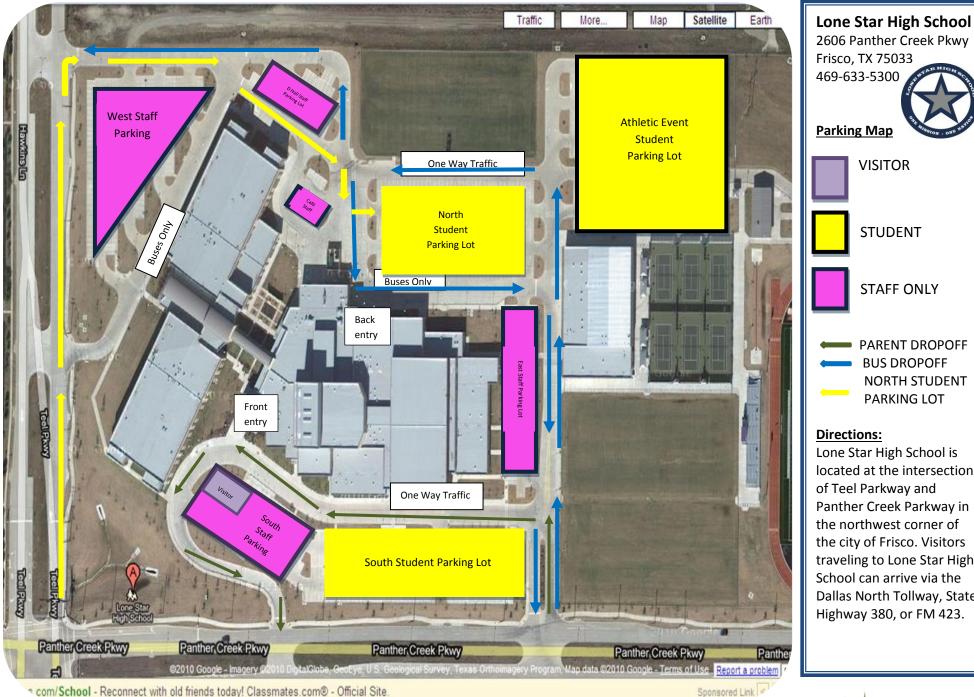

PARENT DROPOFF **BUS DROPOFF NORTH STUDENT PARKING LOT Directions:** Lone Star High School is located at the intersection of Teel Parkway and Panther Creek Parkway in the northwest corner of the city of Frisco. Visitors traveling to Lone Star High School can arrive via the Dallas North Tollway, State Highway 380, or FM 423.

**VISITOR** 

**STUDENT** 

**STAFF ONLY** 

com/School - Reconnect with old friends today! Classmates.com® - Official Site. com/School - Reconnect with old friends today! Classmates.com® - Official Site

Panther Creek Pkwy