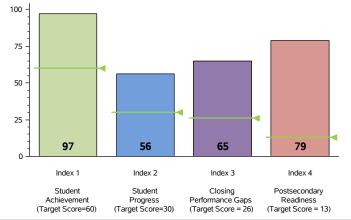

### 2017 Performance Index

State accountability ratings are based on four performance indices: Student Achievement, Student Progress, Closing Performance Gaps, and Postsecondary Readiness. The bar graph below illustrates the index scores for this campus. The score required to meet each index's target is indicated below the index description and as a line on each bar. In 2017, to receive the Met Standard or Met Alternative Standard accountability rating, districts and campuses must meet targets on three indices: Index 1 or Index 2 and Index 3 and Index 4.