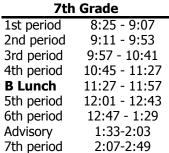

| 7th Grade  |               |  |
|------------|---------------|--|
| 1st period | 8:25 - 9:07   |  |
| 2nd period | 9:11 - 9:53   |  |
| 3rd period | 9:57 - 10:40  |  |
| 4th period | 10:44 - 11:26 |  |
| B Lunch    | 11:26 - 11:56 |  |
| 5th period | 12:00 - 12:42 |  |
| 6th period | 12:46 - 1:28  |  |
| 7th period | 1:32 - 2:14   |  |
| 8th period | 2:18 - 3:00   |  |
| Pep Rally  | 3:00 - 3:35   |  |