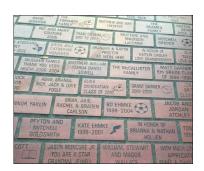

## DO YOU WANT TO LEAVE YOUR PERMANENT MARK ON TRENT MIDDLE SCHOOL?

YOU CAN PURCHASE A CUSTOMIZED BRICK WITH YOUR NAME ON IT TO HELP CELEBRATE TRENT'S INAUGURAL YEAR. TO LOOK AT YOUR OPTIONS AND MAKE PAYMENT, PLEASE ACCESS:

HTTP://WWW.TRENTPTA.ORG/FUNDRAISING.HTML

- THE COST OF EACH BRICK IS \$40.00
- ▶ EACH LINE (AN CONTAIN UP TO 16 LETTERS AND SPACES OR 13 LETTERS WITH LOGO
- ALL ORDERS MUST BE PLACED ONLINE
- BRICKS WILL BE INSTALLED OYER THE SUMMER AT THE FRONT OF THE SCHOOL AS YOU WALK
- MUST COMPLETE THE ONLINE ORDER AND ALSO ENGRAYED BRICK ORDER THROUGH THE TRENT PTA WEBSITE
- THERE IS A LIMIT OF I BRICK PER STUDENT & I FAMILY BRICK (UP TO 4 MAXIMUM)

THIS IS A GREAT WAY TO LEAVE YOUR LEGACY AT TRENT MIDDLE SCHOOL!