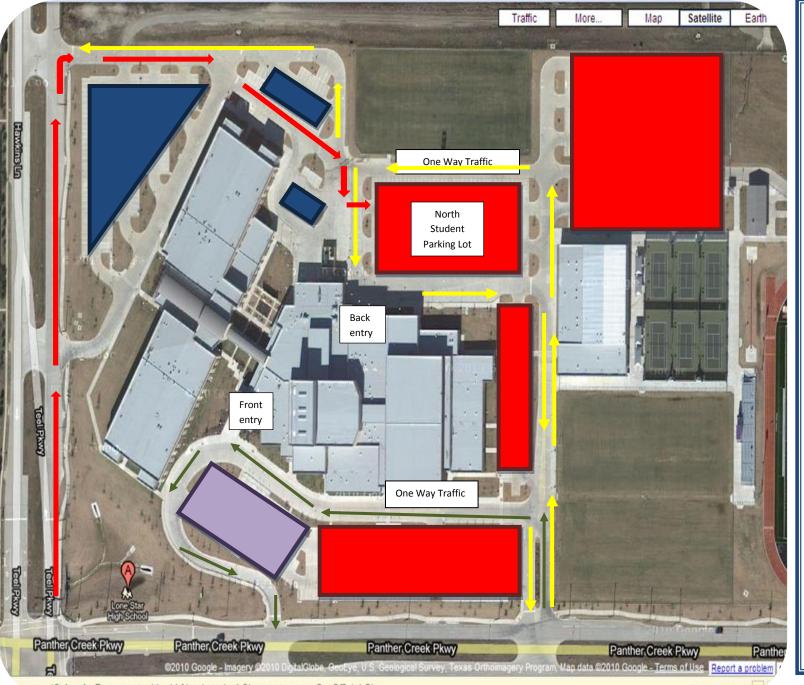

Lone Star High School 2606 Panther Creek Pkwy

Frisco, TX 75033 469-633-5300

**Parking Map** 

## **Directions:**

Lone Star High School is located at the intersection of Teel Parkway and Panther Creek Parkway in the northwest corner of the city of Frisco. Visitors traveling to Lone Star High School can arrive via the Dallas North Tollway, State Highway 380, or FM 423.