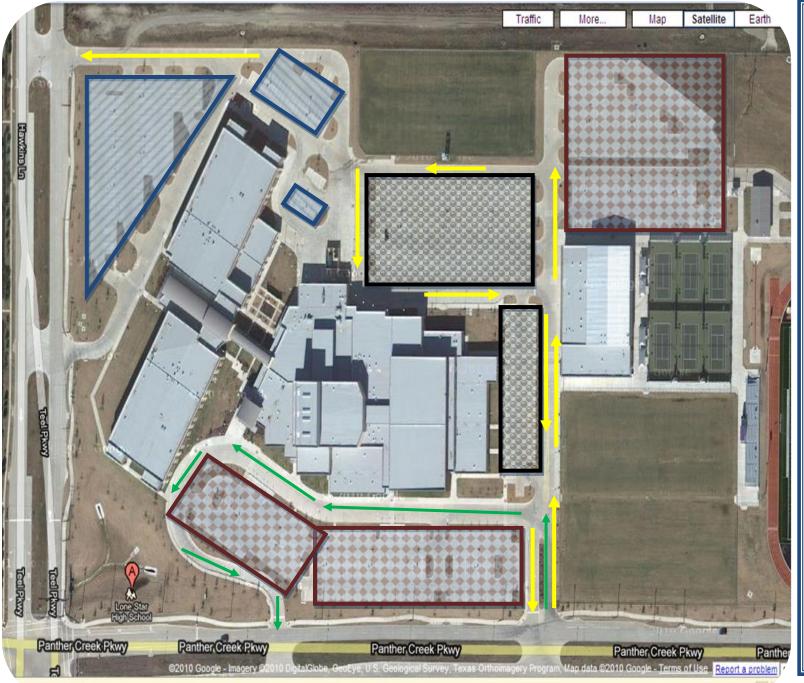

**Lone Star High School** 

**Parking Map** 

STAFF/STUDENT/ **VISITOR** 

**STUDENT** 

STAFF

PARENT DROPOFF **BUS DROPOFF** 

## **Directions:**

Lone Star High School is located at the intersection of Teel Parkway and Panther Creek Parkway in the northwest corner of the city of Frisco. Visitors traveling to Lone Star High School can arrive via the Dallas North Tollway, State Highway 380, or FM 423.